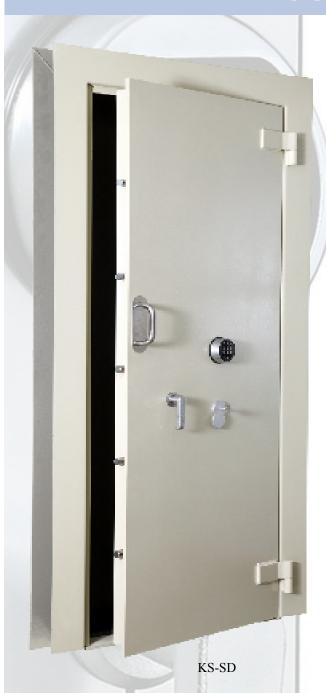

## KS - SD STRONGROOM DOOR

- Dual locking (digital and key)
- Anti-tamper relocking devices
- 12mm Door
- 32mm bolt work
- Internal release mechanism
- Adjustable steel frame
- Universally hinged left or right
- Suggested fire rating of 1 hour

| KS-SD | Height (mm) | Width (mm) | Depth (mm)        |
|-------|-------------|------------|-------------------|
| Door  | 2000        | 760        | 12mm Thick        |
| Frame | 2112        | 1000       | 100mm+ adjustable |